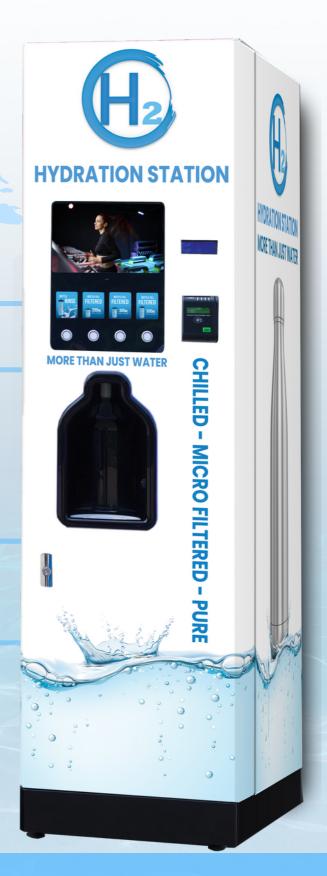

# HYDRATION STATION MORE THAN JUST WATER

## TRIPLE FILTERED BOTTLE REFILL

- Filtered to remove
   Bacteria & Micro Plastics down to less
   than 0.1 microns.
- Use your own bottle.
- Eliminates need for single use plastics.

#### **FLASH CHILLED**

 Drinks are flash chilled on dispense.

### CONTACTLESS PAYMENT

- Free-Vend, token acceptor & biometrics.
- ALL standard cashless payment systems.