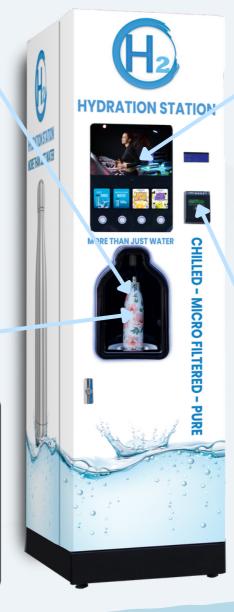

## TRIPLE FILTERED BOTTLE REFILL

- Filtered to remove
   Bacteria & Micro Plastics down to less
   than 0.1 microns.
- Use your own bottle.
- Eliminates need for single use plastics.

#### **FLASH CHILLED**

 Drinks are flash chilled on dispense.

#### **ADVERTISE**

- Stills or Videos with sound.
- Display price info and drink volumes.
- Sell advertising space for extra revenue.
- Easy to load.

### CONTACTLESS PAYMENT

- Free-Vend, token acceptor & biometrics.
- ALL standard cashless payment systems.