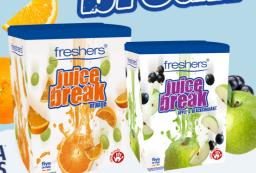

## DID YOU KNOW ONE 230ML SERVING OF JUICEBREAK CONTAINS THE EQUIVALENT OF 1 PORTION OF FRUIT?

- Two great tasting variants Orange/ Apple & Blackcurrant
- School friendly
- No preservatives
- No artificial colours, flavours or sweeteners
- Ambient no fridges required for storage
- Available in a 3 litre and 7 litre bag in box:
  - 7 Litre backs 49 litres of +65% juice drink
  - 3 Litre makes 21 litres of +65% juice drink